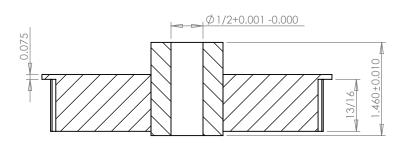

## **SECTION A-A**

## **Part Description:**

3/8" Pitch (L) Lexan Timing Belt Pulleys For Belts 3/4" Wide

Dimensions are in inches Tolerances: Fractional <u>+</u> 0.015

PROPRIETARY AND CONFIDENTIAL:

THE INFORMATION CONTAINED IN THIS DRAWING IS THE SOLE PROPERTY OF PUTNAM PRECISION MOLDING. ANY REPRODUCTION IN PART OR AS A WHOLE WITHOUT THE WRITTEN PERMISSION OF PUTNAM PRECISION MOLDING IS PROHIBITED. INFORMATION IN THIS DRAWING IS PROVIDED FOR REFERENCE ONLY.