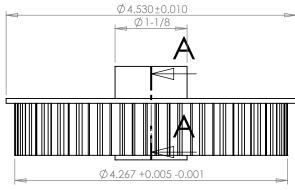

## **SECTION A-A**

## **Part Description:**

3/8" Pitch (L) Lexan Timing Belt Pulleys For Belts 3/4" Wide

Dimensions are in inches Tolerances: Fractional <u>+</u> 0.015

PROPRIETARY AND CONFIDENTIAL:

THE INFORMATION CONTAINED IN THIS DRAWING IS THE SOLE PROPERTY OF PUTNAM PRECISION MOLDING. ANY REPRODUCTION IN PART OR AS A WHOLE WITHOUT THE WRITTEN PERMISSION OF PUTNAM PRECISION MOLDING IS PROHIBITED. INFORMATION IN THIS DRAWING IS PROVIDED FOR REFERENCE ONLY.