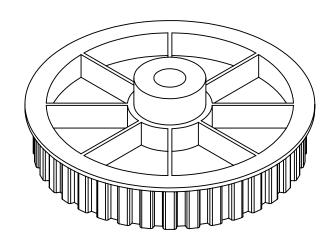

## Part Number: 36L075SF

## **Part Description:**

3/8" Pitch (L) Lexan Timing Belt Pulleys For Belts 3/4" Wide

Dimensions are in inches Tolerances: Fractional <u>+</u> 0.015

PROPRIETARY AND CONFIDENTIAL:

THE INFORMATION CONTAINED IN THIS DRAWING IS THE SOLE PROPERTY OF PUTNAM PRECISION MOLDING. ANY REPRODUCTION IN PART OR AS A WHOLE WITHOUT THE WRITTEN PERMISSION OF PUTNAM PRECISION MOLDING IS PROHIBITED. INFORMATION IN THIS DRAWING IS PROVIDED FOR REFERENCE ONLY.